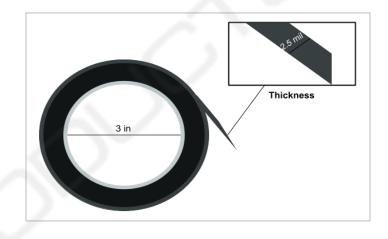

### **Product Specifications** (1)

| Color                 | Black                           |             |
|-----------------------|---------------------------------|-------------|
| Adhesion Type         | Silicone                        |             |
| Film Thickness        | 1 Mil                           | ASTM D-3652 |
| Adhesive Thickness    | 1.5 Mil                         |             |
| Total Thickness       | 2.5 Mil                         | ASTM D-3652 |
| Tensile Strength      | 30 lbs./in                      | ASTM D-3759 |
| Elongation            | >55 %                           | ASTM D-3759 |
| Dielectric Strength   | 6,500 volts                     | ASTM D-149  |
| Operating Temperature | -73°C (-100°F) to 260°C (500°F) |             |
| Length                | 36 Yards                        |             |
| Adhesion to Steel     | 25 Oz./in                       | ASTM D-3330 |
| Core                  | 3 in. Plastic Core              |             |