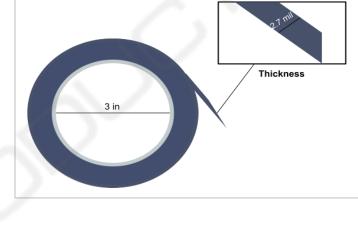

#### **RoHS & REACH Compliant**

Blue Masking Tapes are made of 1 mil thick polyester film and 2 mil thick silicone adhesive with a primer in between. They are designed to masking during powder coating and splicing operations. They can be removed cleanly without leaving any residue. These tapes are packaged on a 3" core and are 72 yards long.

## **Product Specifications** (1)

| Color                 | Blue                            |             |
|-----------------------|---------------------------------|-------------|
| Adhesion Type         | Silicone                        |             |
| Film Thickness        | 1 Mil                           | ASTM D-3652 |
| Adhesive Thickness    | 2 Mil                           |             |
| Total Thickness       | 3 Mil                           | ASTM D-3652 |
| Tensile Strength      | 15 lbs./in                      | ASTM D-3759 |
| Elongation            | 70 %                            | ASTM D-3759 |
| Dielectric Strength   | 4,200 volts                     | ASTM D-149  |
| Operating Temperature | -73°C (-100°F) to 260°C (500°F) |             |
| Length                | 72 Yards                        |             |
| Adhesion to Steel     | 35 Oz./in                       | ASTM D-3330 |
| Core                  | 3 in. Plastic Core              |             |