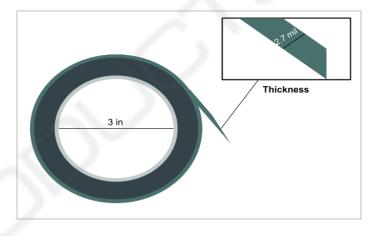

#### **RoHS & REACH Compliant**

Green Masking Tapes are made of 2 mil thick polyester film and 1.5 mil thick silicone adhesive with a primer in between. They are designed to masking during powder coating and splicing operations. They can be removed cleanly without leaving any residue. These tapes are packaged on a 3" core and are 72 yards long.

#### **Product Specifications** (1)

| Color                 | Green                           |             |
|-----------------------|---------------------------------|-------------|
| Adhesion Type         | Silicone                        |             |
| Film Thickness        | 2 Mil                           | ASTM D-3652 |
| Adhesive Thickness    | 1.5 Mil                         |             |
| Total Thickness       | 3.5 Mil                         | ASTM D-3652 |
| Tensile Strength      | 50 lbs./in                      | ASTM D-3759 |
| Elongation            | 100 %                           | ASTM D-3759 |
| Dielectric Strength   | 8,000 volts                     | ASTM D-149  |
| Operating Temperature | -73°C (-100°F) to 260°C (500°F) |             |
| Length                | 72 Yards                        |             |
| Adhesion to Steel     | 30 Oz./in                       | ASTM D-3330 |
| Core                  | 3 in. Plastic Core              |             |