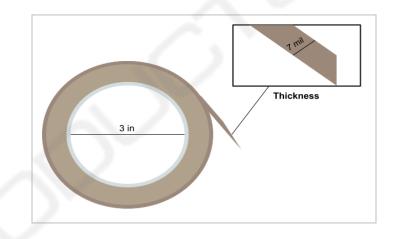

#### **RoHS & REACH Compliant**

PTFE Glass Cloth Tapes are constructed using 5 mil thick PTFE impregnated glass cloth with 2 mil thick silicone adhesive. They also have a yellow paper liner. They are used in many applications that require high temperature performance and high abrasion resistance. They can be removed cleanly without leaving any residue. These masking tapes are packaged on a 3" core and are 36 yards long.

### **Product Specifications** (1)

| Color                 | Brown                           |             |
|-----------------------|---------------------------------|-------------|
| Adhesion Type         | Silicone                        |             |
| Film Thickness        | 5 Mil                           | ASTM D-3652 |
| Adhesive Thickness    | 2 Mil                           |             |
| Total Thickness       | 7 Mil                           | ASTM D-3652 |
| Tensile Strength      | 180 lbs./in                     | ASTM D-3759 |
| Elongation            | 5 %                             | ASTM D-3759 |
| Dielectric Strength   | 3,000 volts                     | ASTM D-149  |
| Operating Temperature | -73°C (-100°F) to 260°C (500°F) |             |
| Length                | 36 Yards                        |             |
| Adhesion to Steel     | 30 Oz./in                       | ASTM D-3330 |
| Core                  | 3 in. Plastic Core              |             |